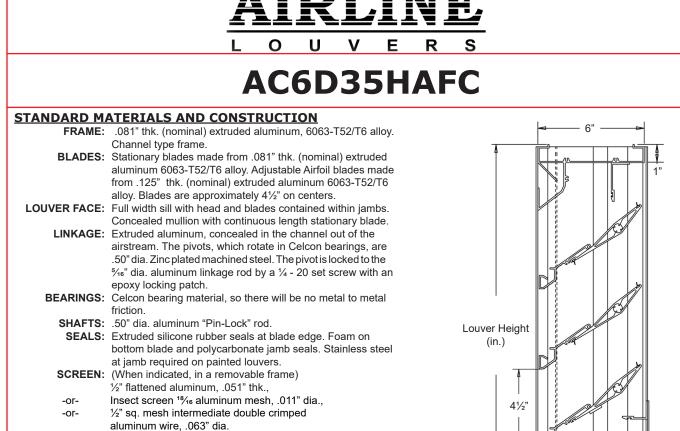

## **NOTES**

1.  $\frac{1}{2}$ " nominal deduction will be made to the opening size given.

Not to scale. 2. Approximate shipping weight is 5.7 lbs./sq.ft. **Concealed Mullion** required every 48' LOUVER SIZES maximum Max Single Panel Min Panel 12"W x 19"H 96"W x 72"H 1%" Usable Flange Flange Frame (available either side) Mullion (Typ.) 11/8" Louver Width (in.) Flange Frame